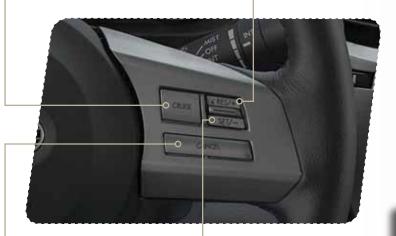

- To activate the cruise control, press the "CRUISE" button. The "CRUISE" indicator light on the instrument panel will turn on.
   To quit cruise control, press the "CRUISE" button again.
- To resume your speed after canceling, push the switch to the "RES" side.

- To cancel the cruise control, push the brake pedal or press the "CANCEL" button. If you have a manual transmission, you can push in the clutch pedal or shift the selector lever into the "N" (Neutral) position (AT, CVT and MT models).
- Press the accelerator pedal until your vehicle reaches the desired speed. Push the switch to the "SET" side and release. Ease off the accelerator pedal. Your vehicle will maintain the desired speed.

#### Increase speed

Push up the "RES/SET" switch to the "RES" side, hold until your vehicle reaches the desired speed, and release. To increase speed using the accelerator pedal, press the pedal until you reach the desired speed. Push down the "RES/SET" switch to the "SET" side to set the speed.

#### Decrease speed

Push down the "RES/SET" switch to the "SET" side, hold until your vehicle slows to the desired speed, and release. To decrease the speed using the brake pedal, press the pedal to release cruise control temporarily. When the speed decreases to the desired speed, push down the "RES/SET" switch to the "SET" side to set the speed.