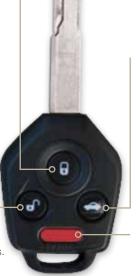

# **Remote Keyless Entry**

## Lock/Arm

- Press to lock all doors and rear gate.
- If any of the doors or the rear gate are not fully closed, an electronic chirp will sound five times and the hazard lights will flash five times to alert you that the doors or the rear gate are not properly closed.
- To activate the vehicle finder function, press three times (within five seconds). If you are within 30 feet of the vehicle, the horn will sound one time and the hazard lights will flash three times.

## Unlock/Disarm

- Press once to unlock the driver's door.
- Press twice (within five seconds) to unlock all doors.
- When the "Unlock/Disarm" button is pressed, the dome and map lights will illuminate if the dome light switch is in the middle position.

# Unlocking the Rear Gate

Press to unlock the rear gate. An electronic chirp will sound twice and the hazard lights will flash twice.

## **Panic Alarm**

- Press once and the horn will sound and the hazard lights will flash.
- Press any button on the remote to deactivate.

## **Immobilizer**

When the security alarm is activated, the immobilizer interrupts the starter motor to prevent an intruder from starting your vehicle without a registered key.