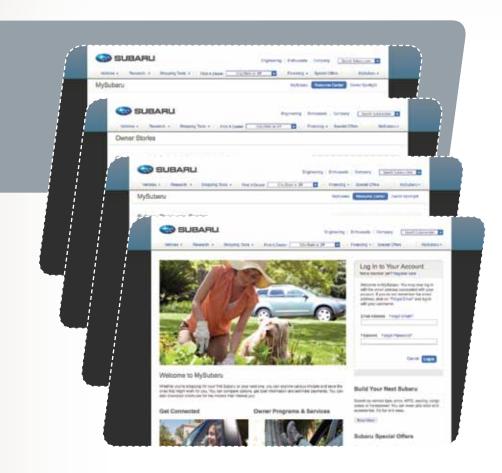

## MY.SUBARU.COM

Your Subaru vehicle comes with a unique online resource that helps make your ownership experience more convenient and enjoyable. My.Subaru.com is a website that you can personalize and offers useful features and content that makes it easy for you to manage your vehicle care and enjoy all the benefits of Subaru ownership. Log on to My.Subaru.com to access features such as: automated service history, e-mail maintenance reminders, online Owner's Manual, warranty information, maintenance schedules and much more...

Access your site today @ My.Subaru.com