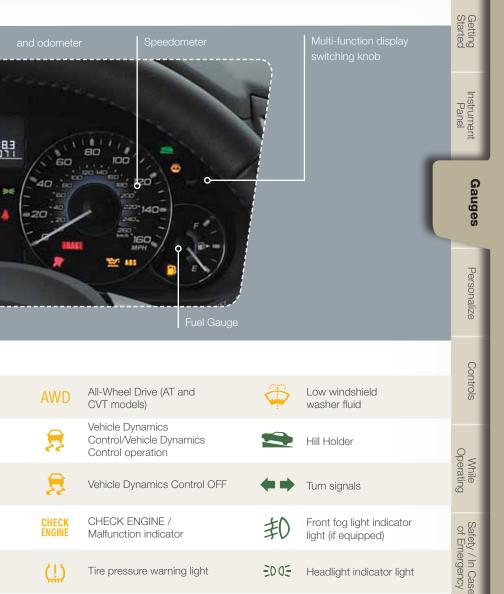

# **Instrument Panel**

4

Seatbelt warning

Front passenger seatbelt warning

SRS airbag system

Security indicator light

Door open

Charge warning

Oil pressure warning

Hot coolant temperature / Cold coolant temperature

High beam indicator light

Engine oil level warning

AT OIL TEMP (AT and CVT models)

ABS warning

Low fuel

airbag ON

airbag OFF

ON/X

OFF / 🎇

Front passenger frontal

Front passenger frontal

Additional Information