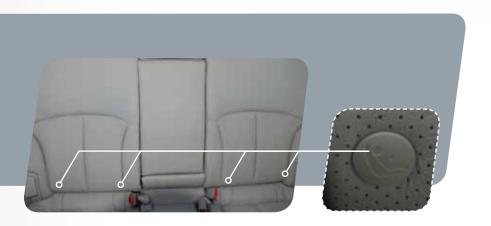

## **Folding the Rear Seat**

Pull up on the release lever on the seat side that you want to fold down. To return the seatback to its original position, raise the seatback until it locks into place and make sure that it is securely locked.