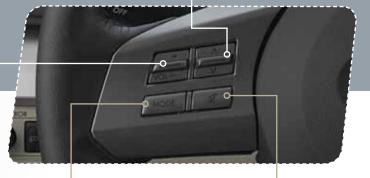

## Steering Wheel Audio Controls (if equipped)

 With any of the radio modes selected, push the switch up or down to find the desired frequency. In CD mode, push the switch up or down to skip forward or back a track.

 Press the button to select the desired audio mode – FM, AM, SAT, CD, AUX, MEDIA.

 Press to shut off the sound.

## **Aux Jack**

The aux jack is located in the center console. You can connect a portable music player to the auxiliary jack and hear the music stored on it through the vehicle speakers. Press the "CD/AUX" button located on the audio system; to select the auxiliary mode.