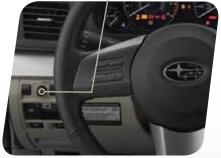

# **Remote Keyless Entry**

## Lock/Arm

- Press to lock all doors and rear gate.
- If any of the doors or the rear gate are not fully closed, an electronic chirp will sound five times and the hazard lights will flash five times to alert you that the doors or the rear gate are not properly closed.
- To activate the vehicle finder function, press three times (within five seconds). If you are within 30 feet of the vehicle, the horn will sound one time and the hazard lights will flash three times.

## Unlock/Disarm

- Press once to unlock the driver's door.
- Press twice (within five seconds) to unlock all doors.
- When the "Unlock/Disarm" button is pressed, the dome and map lights will illuminate if the dome light switch is in the middle position.

# Unlocking the Rear Gate

Press to unlock the rear gate. An electronic chirp will sound twice and the hazard lights will flash twice.

## **Panic Alarm**

- Press once and the horn will sound and the hazard lights will flash.
- Press any button on the remote to deactivate.

## **Immobilizer**

When the security alarm is activated, the immobilizer interrupts the starter motor to prevent an intruder from starting your vehicle without a registered key.