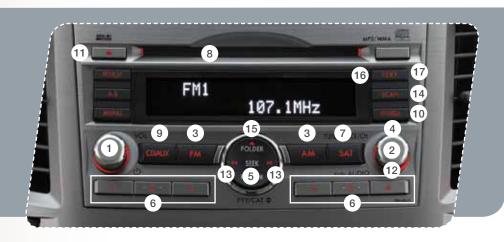

## 1. Power / Volume Control

Press the power / volume control knob for on or off; rotate the knob to control the volume.

## 2. Bass, Treble, Balance and Fader

Each press of the "TUNE/TRACK/CH" button will cycle you through Bass, Midrange, Treble, Fade or Balance. Rotate the "TUNE/TRACK/CH" knob to adjust the desired level.

## 3. FM / AM

Press the "FM" button to choose FM1, FM2 or FM3 reception. Press the "AM" button to choose AM reception.

#### 4. Tune / Track

Rotate the "TUNE/TRACK/CH" knob clockwise to increase the tuning frequency; rotate the knob counter-clockwise to decrease it.

#### 5. Seek

Press the right or left arrow of the "SEEK" button to pick up the next highest or lowest frequency.

#### 6. Presets

You can save up to six favorite stations for each band – FM1, FM2, FM3 and AM. Select a frequency and press one of the preset buttons for more than 1.5 seconds to store it.

### 7. Satellite Radio

An optional satellite radio tuner and antenna can be connected to this audio unit. You can hear satellite radio programs by pressing the "SAT" button after connecting optional equipment. To receive satellite radio service, it is necessary to enter into a separate contract with a satellite radio provider.

#### 8. Load

Insert a disc into the slot. The CD will automatically be drawn in and will begin play at the first track.

## 9. Play CD

Press the "CD/AUX" button and playback will begin.

## 10. Repeat / Random

Pressing the "RPT/RDM" button once to repeat the current track, two presses to repeat the current folder and a third press to turn off repeat.

Press and hold the "RPT/RDM" button once to hear all the tracks on the disc in random order. Two presses to randomize folders on a CD, a third press to randomize the entire disc and a fourth press to turn off random.

#### 11. Eiect

Press the button to eject the disc.

## 12. Forward / Reverse

Rotate the "TUNE/TRACK/CH" knob clockwise to skip to the beginning of the next track; rotate the knob counter-clockwise to skip to the beginning of the current track. Rotate the knob counter-clockwise again to go to the previous selection.

## 13. Fast Forward / Fast Reverse

Press the right arrow of the "SEEK" button for more than one second to fast forward. Release the button to stop. To fast reverse, press the left arrow for more than one second and release the button to stop.

#### 14. Scan

Press the "SCAN" button to begin previewing the first 10 seconds of each track on the disc. Normal playback will resume after all tracks have been scanned. Press the "SCAN" button again to stop scanning and listen to the track being previewed.

#### 15. Folder Selection

Press the up arrow of the "FOLDER" button to select the next folder. Press the down arrow to go back to the first music file. Quickly press the down arrow again to go back to the previous folder.

### 16. Page Scroll

Press the "TEXT" button to select title display. Press and hold again to scroll through the title, 8 characters at a time. Up to a maximum of 64 characters.

## 17. Display

Press and hold the "TEXT" button during playback to change the display to show the play time, disc title, artist name and track title. If the disc is formatted with MP3/WMAs, press the "TEXT" button to change the display to show play time, folder name and file name.