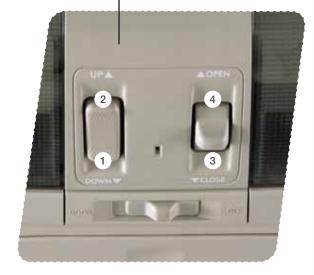

## Power Moonroof (if equipped)

With the moonroof in the fully closed position, press the switch ② to tilt the moonroof up. Press and hold the switch ① to lower the moonroof. Press the switch ④ to fully open the moonroof. Press the switch ③ to close the moonroof. To stop the moonroof in a midway position while opening or closing, momentarily press the switch to the ④ side or ③ side.