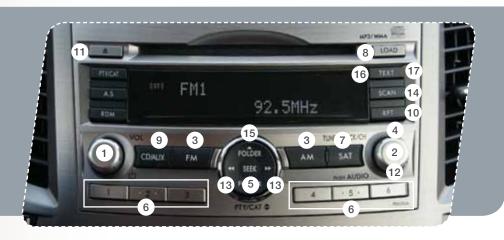

#### 1. Power / Volume Control

Press the power / volume control knob for on or off; rotate the knob to control the volume.

### 2. Bass, Treble, Balance and Fader

Each press of the "TUNE/TRACK/CH" button will cycle you through Bass, Midrange, Treble, Fade or Balance. Rotate the "TUNE/TRACK/CH" knob to adjust the desired level.

#### 3. FM / AM

Press the "FM" button to choose FM1, FM2 or FM3 reception. Press the "AM" button to choose AM reception.

#### 4. Tune / Track

Rotate the "TUNE/TRACK/CH" knob clockwise to increase the tuning frequency; rotate the knob counter-clockwise to decrease it.

#### 5. Seek

Press the right or left arrow of the "SEEK" button to pick up the next highest or lowest frequency.

#### 6. Presets

You can save up to six favorite stations for each band – FM1, FM2, FM3 and AM. Select a frequency and press one of the preset buttons for more than 1.5 seconds to store it.

## 7. Satellite Radio

An optional satellite radio tuner and antenna can be connected to this audio unit. You can hear satellite radio programs by pressing the "SAT" button after connecting optional equipment. To receive satellite radio service, it is necessary to enter into a separate contract with a satellite radio provider.

#### 8. Load

Press the "LOAD" button and then insert the disc into the slot. The CD will automatically be drawn in and will begin play at the first track.

## 9. Play CD

Press the "CD/AUX" button and the desired preset button (1-6) and playback will begin.

## 10. Repeat / Random

Pressing the "RPT" button once to repeat the current track; two presses to repeat the current folder; a third press to repeat the disc, if multiple discs are loaded, and a fourth press to turn off repeat.

Pressing the "RDM" button once to randomize folders on a CD, two presses to randomize the discs loaded, if multiple discs are loaded, and a third press to turn off random.

## 11. Eject

Press the button to eject the disc.

## 12. Forward / Reverse

Rotate the "TUNE/TRACK/CH" knob clockwise to skip to the beginning of the next track; rotate the knob counter-clockwise to skip to the beginning of the current track. Rotate the knob counter-clockwise again to go to the previous selection.

## 13. Fast Forward / Fast Reverse

Press and hold the right arrow of the "SEEK" button to fast forward. Release the button to stop. To fast reverse, press and hold the left arrow and release the button to stop.

#### 14. Scan

Press the "SCAN" button to begin previewing the first 10 seconds of each track on the disc. Normal playback will resume after all tracks have been scanned. Press the "SCAN" button again to stop scanning and listen to the track being previewed.

### 15. Folder Selection

Press the up arrow of the "FOLDER" button to select the next folder. Press the down arrow to go back to the first music file. Quickly press the down arrow again to go back to the previous folder.

### 16. Page Scroll

Press the "TEXT" button to select title display. Press and hold to scroll through the title, 8 characters at a time. Up to a maximum of 64 characters.

## 17. Display

Press and hold the "TEXT" button during playback to change the display to show the play time, disc title, artist name and track title. If the disc is formatted with MP3/WMAs, press the "TEXT" button to change the display to show play time, folder name and file name.