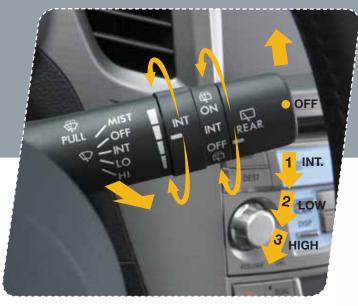

## **Windshield Wipers**

To turn on the wipers, press the wiper control lever down one level for intermittent, two levels for low, or three levels for high speed. Return the lever to the "OFF" position to stop the wipers. For a single wipe move the lever up. To spray washer fluid, pull and hold the lever toward you.

To operate the rear wiper, rotate the end of the knob upward to the intermittent, continuous, or wash position. When the rear wiper is off, rotate the knob downward to wash and wipe the rear window.