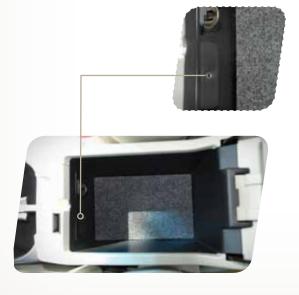

## **Aux Jack**

The aux jack is located in the center console. You can connect a portable music player to the auxiliary jack and hear the music stored on it through the vehicle speakers. Press the "CD/AUX" button located on the audio system; to select the auxiliary mode.