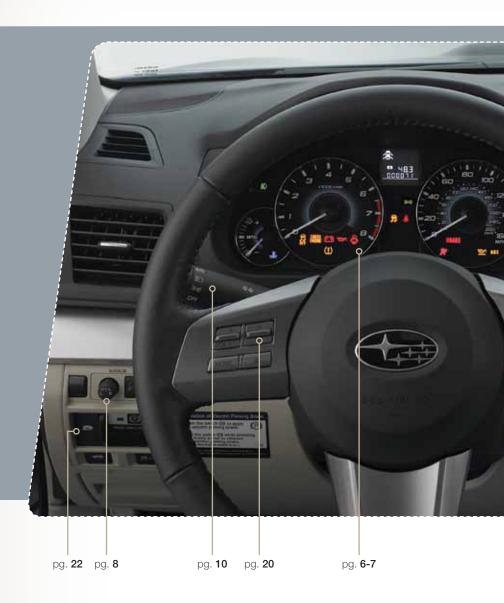

# **Instrument Panel**

4

Seatbelt warning

Front passenger seatbelt warning

SRS airbag system

Security indicator light

Door open

Charge warning

Oil pressure warning

Hot coolant temperature / Cold coolant temperature

High beam indicator light

Engine oil level warning

AT OIL TEMP (AT and CVT models)

ABS warning

Low fuel

airbag ON

airbag OFF

ON/X

OFF / 🎇

Front passenger frontal

Front passenger frontal

Additional Information