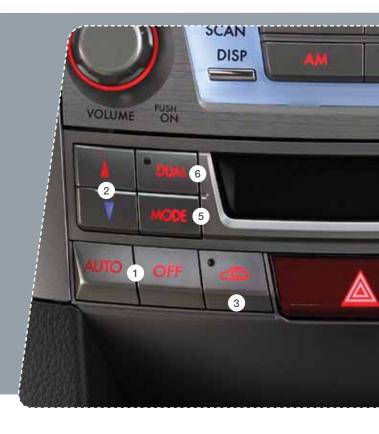

#### 1. Automatic On and Off

This system automatically controls outlet air temperature, fan speed, air flow distribution, air inlet control, and air conditioner compressor operation. Press "AUTO" to activate. Press "OFF" to turn off the system.

## 2. Temperature Control Buttons

Press the blue down arrow (cool) or the red up arrow (warm) to select and maintain a comfortable climate within the driver and passenger compartment. Temperature is displayed digitally on the radio screen. Separate temperature settings can be made for the driver's side and passenger's side by adjusting the buttons appropriately.

#### 3. Recirculated / Outside Air Button

Press the air inlet selection button to prevent outside air from being drawn into the passenger compartment. Press the button again to allow outside air into the compartment. TO PREVENT WINDSHIELD FOGGING, DO NOT REMAIN IN THE RECIRCULATED MODE FOR AN EXTENDED PERIOD OF TIME.

## 4. Fan Speed Control Buttons

Press the fan speed control buttons to select six different fan speed positions.

#### 5. Air Flow Mode Selection Button

Press the button to select the desired air flow mode. The selected air flow mode – either ventilation, bi-level, heat or heat-defrost – is shown on the display.

#### 6. Dual Mode Button

Press the "DUAL" button to activate or deactivate the dual mode. Dual mode makes it possible to have separate temperature settings for the driver's side and passenger's side.

### 7. Air Conditioner Button

Press the "A/C" button to activate the air conditioning. Press it again to turn off the air conditioning.

## 8. Defroster Button

Press the button to defrost or dehumidify the windshield and front door windows.

#### 9. Rear Window Defogger Button

Press the button to turn on the defogger. It will automatically shut off after about 15 minutes. If the window clears before that time, you can press the button again to turn it off.