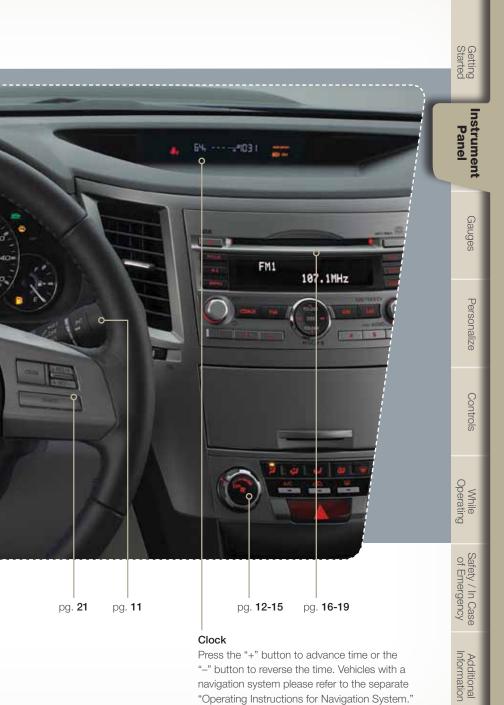

# **Personalize**

# Tilt and Telescopic Steering Column

Push the lever down firmly to adjust the vertical and lengthwise position of the column; firmly push the lever back up to lock the column in place. Do not adjust while driving.

## **Power Exterior Mirrors**

Turn the knob to the "L" side to adjust the left-hand mirror or to the "R" side to adjust the right-hand mirror. Move the knob in the direction you want to move the mirror. Then return the knob to the neutral position.

## Power Moonroof (if equipped)

With the moonroof in the fully closed position, press the switch ② to tilt the moonroof up. Press and hold the switch ① to lower the moonroof. Press the switch ④ to fully open the moonroof. Press the switch ③ to close the moonroof. To stop the moonroof in a midway position while opening or closing, momentarily press the switch to the ④ side or ③ side.