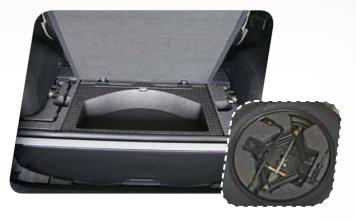

## **Location of Spare Tire and Jack**

A jack and other maintenance tools are stored in the tool bucket in the center of the spare tire, located in the trunk or cargo area. Raise the center lid and remove the bucket from the center of the spare tire. Take the jack out of the bucket. The jack handle is stowed on the back of the center lid of the cargo area.