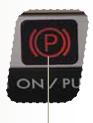

## **Electronic Parking Brake**

To apply, push down the brake pedal and press the parking brake switch firmly. The brake system warning light on the instrument panel and the indicator light on the parking brake switch will illuminate. To release, make sure all doors are closed and your seatbelt is fastened, then gently push the accelerator pedal. Or, pull the parking brake switch toward you while the ignition switch is in the ON position and the brake pedal and the clutch pedal (MT models only) are pushed down.

## Hill Holder™ Function

When the Hill Holder function is activated, the parking brake will be automatically applied when stopped on an uphill or downhill slope with the brake pedal pushed down. The brake system warning light and the indicator light on the parking brake switch will illuminate. To activate, press the Hill Holder switch. To deactivate, press the Hill Holder switch again.