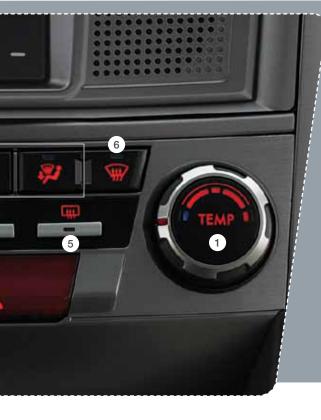

## 1. Temperature Control Dial

Rotate the temperature control dial from blue for cool, to red for warm.

### 5. Rear Window Defogger Button

Press the rear window defogger button to turn on the defogger. The defogger will automatically shut off after about 15 minutes. If the window clears before that time, you can press the button again to turn it off.

## 6. Defrost / Defog

To clear the windshield and front door windows of fog or frost, press the defrost button, set the temperature control to the red position, and set the fan speed control to the fastest speed.