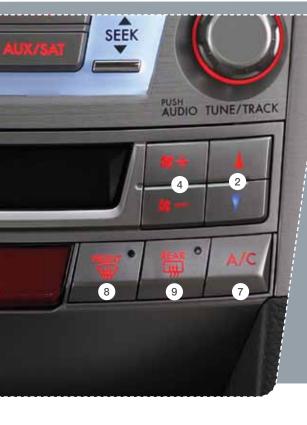

## 2. Air Conditioning Button

Press the "A/C" button to activate the air conditioning. Press it again to turn off the air conditioning.

### 3. Recirculated / Outside Air Button

Press the air inlet selection button to prevent outside air from being drawn into the passenger compartment. If the button is pushed in, press it again to draw outside air into the compartment. TO PREVENT WINDSHIELD FOGGING, DO NOT REMAIN IN THE RECIRCULATED MODE FOR AN EXTENDED PERIOD OF TIME.

### 5. Rear Window Defogger Button

Press the rear window defogger button to turn on the defogger. The defogger will automatically shut off after about 15 minutes. If the window clears before that time, you can press the button again to turn it off.

#### 5. Seek

Press the right or left arrow of the "SEEK" button to pick up the next highest or lowest frequency.