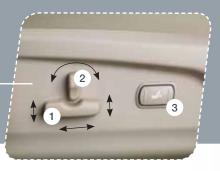

# 10-Way Power Driver's Seat (if equipped)

## 1. Forward/Backward, Angle and Height

Move the switch toward the front or rear to move the seat forward or backward. Pull the switch up or push down on the front of the switch to adjust the angle of the seat cushion. Pulling the switch up or pushing down on the rear of the switch will adjust the height of the seat cushion.

## 2. Seatback

Move the switch in the corresponding direction to adjust the angle of the seatback.

### 3. Lumbar

Press the front part of the switch to increase lumbar support; press the rear part of the switch to decrease lumbar support.