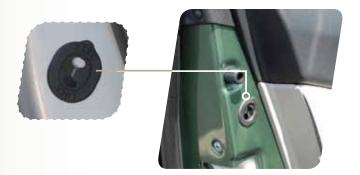

## **Location of Spare Tire and Jack**

A jack and other maintenance tools are stored in the tool bucket in the center of the spare tire, located in the trunk or cargo area. Raise the center lid and remove the bucket from the center of the spare tire. Take the jack out of the bucket. The jack handle is stowed on the back of the center lid of the cargo area.