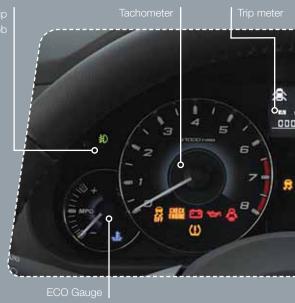

# **Instrument Panel**

4

Seatbelt warning

Front passenger seatbelt warning

SRS airbag system

Security indicator light

Door open

Charge warning

Oil pressure warning

Hot coolant temperature / Cold coolant temperature

High beam indicator light

Engine oil level warning

AT OIL TEMP (AT and CVT models)

ABS warning

Low fuel

airbag ON

airbag OFF

ON/X

OFF / 🎇

Front passenger frontal

Front passenger frontal

Additional Information