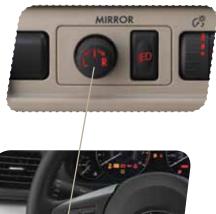

## **Power Exterior Mirrors**

Turn the knob to the "L" side to adjust the left-hand mirror or to the "R" side to adjust the right-hand mirror. Move the knob in the direction you want to move the mirror. Then return the knob to the neutral position.