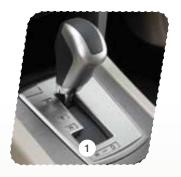

## **AT Shift Mode**

## 5-Speed Automatic Transmission

The automatic transmission or Continuously Variable Transmission (CVT) gives you ultimate control with two different driving modes: Normal Mode and Manual Mode.

### Normal Mode

When the selector lever is in the "D" (Drive) position, the transmission is in Normal shift mode. The shift position indicator on the instrument panel shows "D" and the transmission automatically shifts into a suitable forward gear.

#### Manual Mode

In Manual Mode, you select the desired gear position to obtain necessary

acceleration and engine braking. Moving the selector lever left into the manual gate ① from "D" (Drive) position causes the transmission to change into Manual Mode. To shift use the paddle shift control switches. The shift position indicator shows the selected gear position.

## **Paddle Shift Control Switches**

- Temporary use: Even when the selector is in the "D" (Drive) position, you can temporarily shift the gear by pulling the "+" or "-" paddle shift control switch. The transmission will automatically switch back to Normal Mode.
- When the selector lever is in Manual Mode, shift to the next higher gear by pulling the "+" paddle shift control switch on the steering wheel. Pull the "-" paddle shift control switch to shift into the next lower gear.

## **When Manual Shifting Operation Is Possible**

- Arrow-shaped lights in the center of the instrument panel show whether an upshift is possible and whether a downshift is possible.
- Both arrows are on: Upshifting and downshifting are both possible.
- Up arrow only is on: Only upshifting is possible.
- Down arrow only is on: Only downshifting is possible.