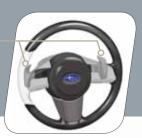

## **Paddle Shift Control Switches**

- Temporary use: Even when the selector is in the "D" (Drive) position, you can temporarily shift the gear by pulling the "+" or "-" paddle shift control switch. The transmission will automatically switch back to Normal Mode.
- When the selector lever is in Manual Mode, shift to the next higher gear by pulling the "+" paddle shift control switch on the steering wheel. Pull the "-" paddle shift control switch to shift into the next lower gear.