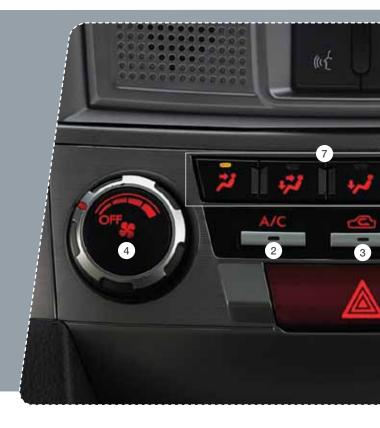

## 1. Temperature Control Dial

Rotate the temperature control dial from blue for cool, to red for warm.

## 2. Air Conditioning Button

Press the "A/C" button to activate the air conditioning. Press it again to turn off the air conditioning.

### 3. Recirculated / Outside Air Button

Press the air inlet selection button to prevent outside air from being drawn into the passenger compartment. If the button is pushed in, press it again to draw outside air into the compartment. TO PREVENT WINDSHIELD FOGGING, DO NOT REMAIN IN THE RECIRCULATED MODE FOR AN EXTENDED PERIOD OF TIME.

## 4. Fan Speed Control Dial

Rotate the fan speed control dial to select one of four fan speeds.

Operating

### 7. Air Flow Control Buttons

The air flow control buttons allow you to choose the direction of air flow. Press in the desired button.