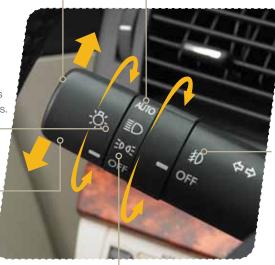

## **Light Controls**

AUTO: The vehicle's lights are automatically on or off depending on the level of the outside light.

Push up for right turn signal.

Turns on headlights, instrument panel illumination, front side marker lights, taillights and license plate lights.

Push down for left turn signal.

Turns on fog lights (if equipped).

Turns on instrument panel lights, tail lights, front side marker lights and license plate lights.

While the light switch is on, rotate the dial downward to dim the instrument panel illumination. Rotate the dial upward to make the illumination brighter. When the dial is fully rotated upward, the instrument panel illumination becomes full bright.

## **Daytime Running Lights**

Daytime running lights are standard on your vehicle. Only a reduced brightness high beam will be automatically turned on when the engine has started and the parking brake is fully released or the light switch is in the "OFF" or " $\supseteq$ 0 0 $\subseteq$ " position. The brightness of the illumination of the high beam headlights is reduced by the daytime running light system. You must always switch on your headlights when it's dark outside by turning the light switch to the  $\equiv$  position.